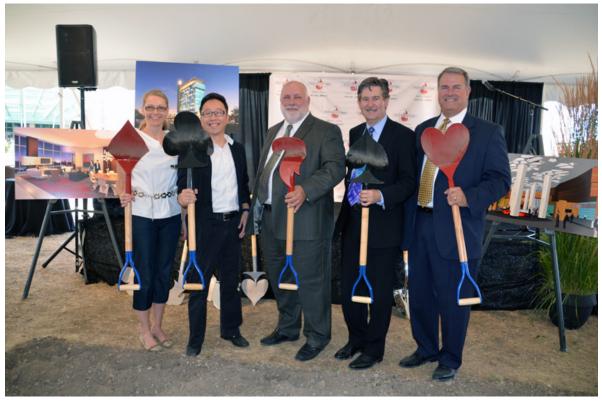

## **Breaking Ground with a Full Deck**

When Potawatomi Bingo Casino set out to build a 20-story tower hotel, they turned to Grunau Metals for a creative and playful way to christen the ground breaking ceremony. The idea was hatched to build some creative shovels that played on the Casino theme for use during the official ground breaking. The Casino's Public Relations Department called upon Grunau Metals to make the idea a reality.

<u>Grunau Metals</u> set to work fabricating a number of different shovels using playing card symbols, as well as the Casino's symbol, the flame, as the shovels head. In the end, the customer was thrilled with the results and Grunau Metals was thrilled to contribute to such an iconic project.