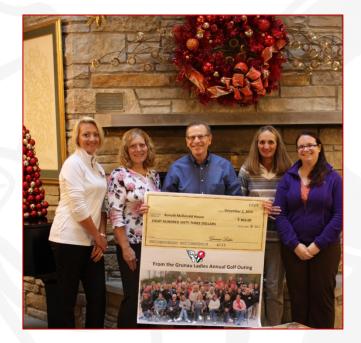

Grunau Company donated money to the Ronald McDonald House of Eastern Wisconsin this month from collections during the Grunau Ladies' Golf Outing held this autumn.

Four team members who organized the golf outing, Angela Marten, Kelly Molitor, Donna Donegan, and Marisa Holtz presented the check and were given a tour of the Ronald McDonald House. This is Milwaukee's "home away from home" for families while their children are receiving medical treatment at local hospitals. For more information on the charity, visit: <u>http://rmhcmilwaukee.org</u>